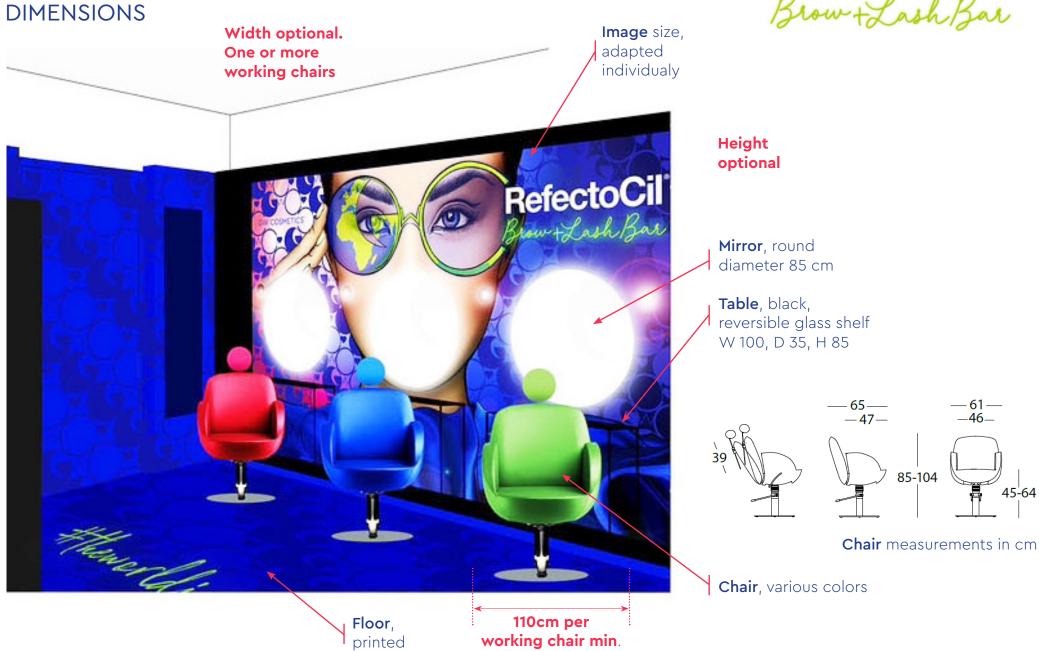

#### PARTNER PACKAGE

Working chair, including

- Wall foil with trademarked GiWy artwork, customized to available space
- Floor foil with RefectoCil® Brow+Lash Bar signature design
- Exclusive armchair in appealing colors, adjustable
- Round mirror Ø 85cm
- Table, black with reversible glass tray, 110cm
- RefectoCil® designed outfits for team and customers:
  5 capes, sweaters, and T-shirts
- Marketing materials include brow passes, gift vouchers, design bags, and POS displays to boost additional product sales
- Shop finder on RefectoCil® Brow+Lash Bar homepage