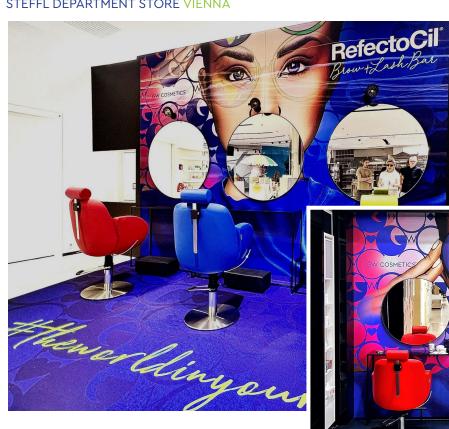

#### STEFFL DEPARTMENT STORE VIENNA

HAIRDRESSER INTERCOIFFURE WORLD PRESIDENT PETER PFISTER AUSTRIA

GALERIES LAFAYETTE BERLIN

RefectoCil\*

#### PARTNER PACKAGE

Working chair, including

- Wall foil with trademarked GiWy artwork, customized to available space
- Floor foil with RefectoCil® Brow+Lash Bar signature design
- Exclusive armchair in appealing colors, adjustable
- Round mirror Ø 85cm
- Table, black with reversible glass tray, 110cm
- RefectoCil® designed outfits for team and customers:
  5 capes, sweaters, and T-shirts
- Marketing materials include brow passes, gift vouchers, design bags, and POS displays to boost additional product sales
- Shop finder on RefectoCil® Brow+Lash Bar homepage