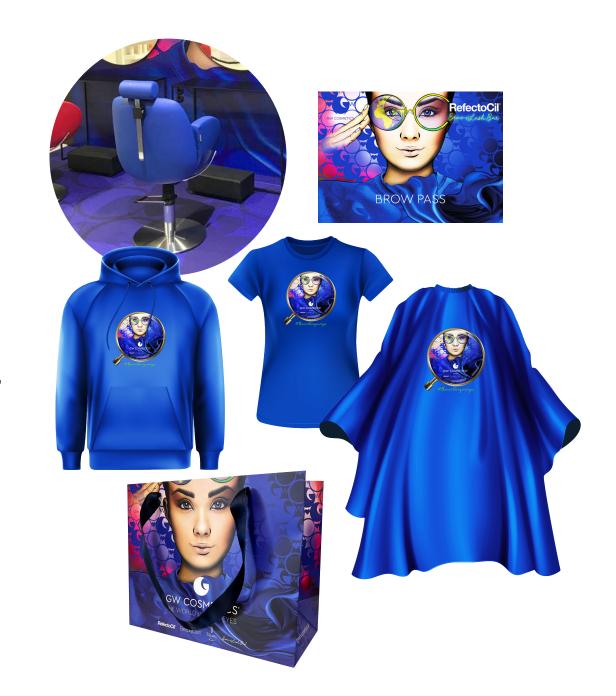

#### PARTNER PACKAGE

Working chair, including

- Wall foil with trademarked GiWy artwork, customized to available space
- Floor foil with RefectoCil® Brow+Lash Bar signature design
- Exclusive armchair in appealing colors, adjustable
- Round mirror Ø 85cm
- Table, black with reversible glass tray, 110cm
- RefectoCil® designed outfits for team and customers:
  5 capes, sweaters, and T-shirts
- Marketing materials include brow passes, gift vouchers, design bags, and POS displays to boost additional product sales
- Shop finder on RefectoCil® Brow+Lash Bar homepage